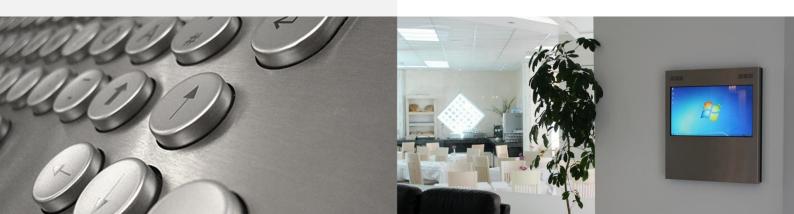

## **Standard Specifications:**

- 19" display with touch screen
- Brushed steel or RAL colored front panel
- Computer configuration
- Active stereo speakers

- 17" 32" display with touch screen
- Metal keyboard
- Webcam
- Wi-Fi
- Thermal printer 60 210 mm
- Card reader (chip, magnetic, RFID)
- 1D/2D barcode scanner
- Privacy filter
- Custom computer configuration
- Kiosk software
- Other peripherals on request