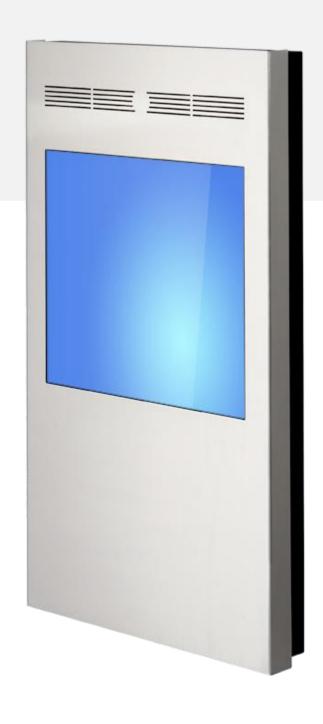

## **DX Series**

DX series offers great versatility for indoor applications, combining ultra slim design with the highest possible construction quality. This wall-mounted kiosk retains all the advantages of the standard kiosks whilst the variable mounting height enables access by wheelchair users and children.

## General Information:

- Vandal-proof metal construction
- Wide range of front panel colors
- Ultra slim design
- Dimensions: 750(H) x 453(W) x 94 (D) mm