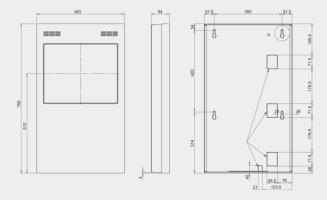

## General Information:

- Vandal-proof metal construction
- Wide range of front panel colors
- Ultra slim design
- Dimensions: 750(H) x 453(W) x 94 (D) mm