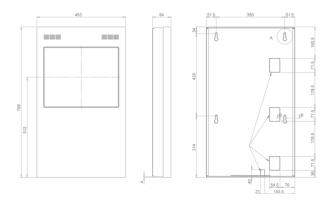

## General Information:

- Vandal-proof metal construction
- Wide range of front panel colors
- Ultra slim design
- Dimensions: 750(H) x 453(W) x 94 (D) mm