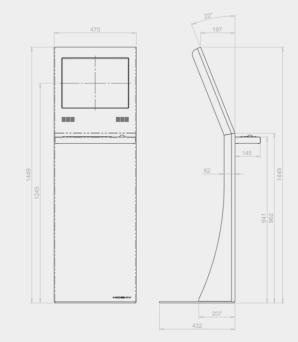

## **MX** Series

Kiosk with an elegant design suitable for all kinds of indoor applications. With its smooth form it offers multiple branding choices. Plenty of variations offered depending on the combination of standard and optional components.

### General Information:

- Vandal-proof metal construction
- Wide range of front panel colors
- Flexible solution for additional peripherals
- Unique design
- Dimensions: 1450(H) x 470(W) x 385 (D) mm

## Standard Specification:

- 19" display with touch screen
- Brushed steel or RAL colored front panel
- Computer configuration
- Active stereo speakers

## **Optional Peripherals:**

- 17" 22" display with touch screen
- Metal keyboard
- Webcam
- Wi-Fi •
- Vandal-proof sensor
- Thermal printer 60 210 mm
- Laser printer A4
- Card reader (chip, magnetic, RFID)
- 1D/2D barcode scanner
- Privacy filter
- Custom computer configuration
- Kiosk software
- Other peripherals on request