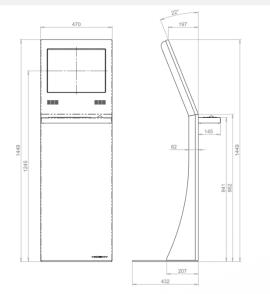

### General Information:

- Vandal-proof metal construction
- Wide range of front panel colors
- Flexible solution for additional peripherals
- Unique design
- Dimensions: 1450(H) x 470(W) x 385 (D) mm